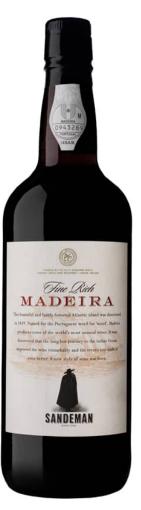

# SANDEMAN MADEIRA FINE RICH

TYPE: Fortified TONE: Amber

DESIGNATION OF ORIGIN: DOC Madeira REGION: Madeira

**COUNTRY OF ORIGIN: Portugal** 

### THE WINE

Sandeman Madeira Fine Rich is made in the traditional manner on the Atlantic island of Madeira, The rich soil and volcanic subsoil give this wine a unique character which is enhanced by the winemaking and ageing in «estufas». It is rich, well balanced and a good accompaniment to many rich dishes and desserts (such as chocolate). It is also an essential ingredient in classic cuisine.

#### **TASTING NOTES**

A dark amber wine with golden highlights. Rich aromas of dried fruits showing a pleasantly light complexity. Rich and smooth flavour with light acidity and a good finish. Brilliant wine - a good quality young Madeira in evolution.